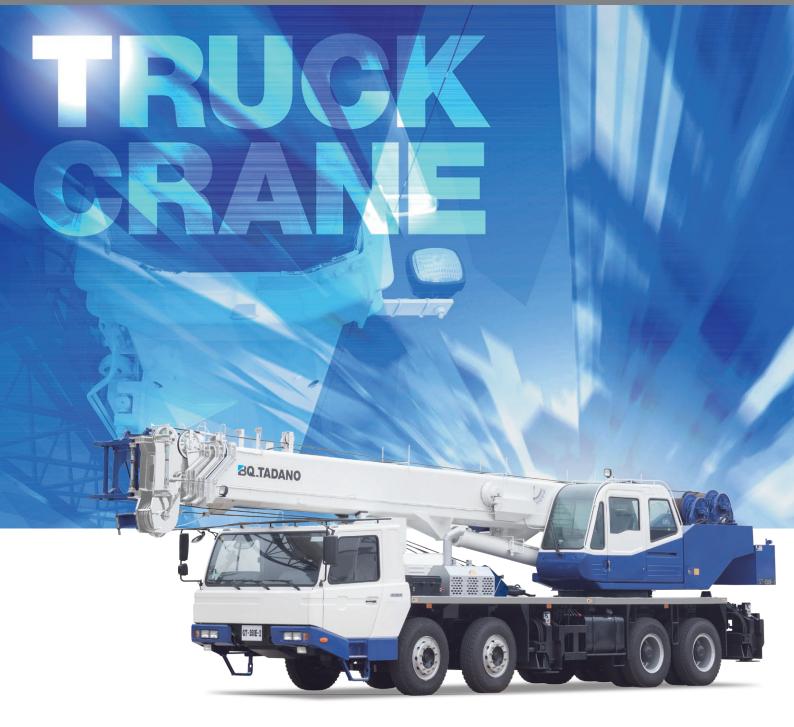

# **GT-350E-2**

**35 METRIC TON CAPACITY** 

## The GT-350E-2 has a capacity of 35 metric tons and combining strength and comfort.

2. TADANO

Crane capacity: 35,000 kg at 3.0 m 4-section long boom: 10.6 m - 34.0 m 2-staged bi-fold jib: 8.8/15.2 m Maximum lifting height: 34.0 m (Boom) 49.2 m (Jib) Maximum load radius: 30.0 m (Boom) 35.5 m (Jib) Strong winches: 3,190 kgf

The GT-350E-2 has a round hexagonal box boom of 34.0 m—the longest boom in its class. In addition, with the introduction of a new Automatic Moment Limiter model, the AML offers customers a safer operating environment. Further, improved traveling performance ensures a comfortable drive. Maximum traveling speed: 74 km/h Maximum gradient: 46 %