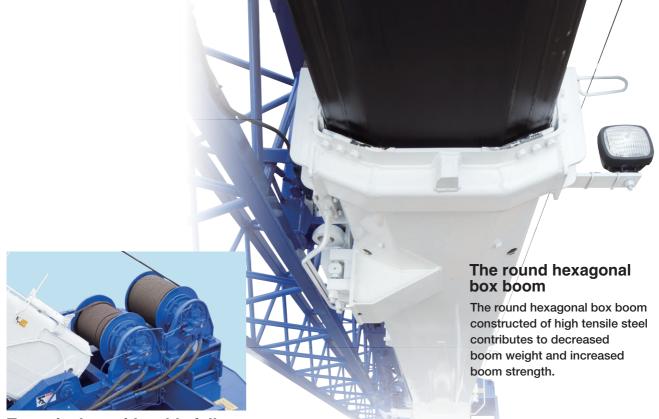

The 34-meter boom is the longest in its class. The round hexagonal box boom is made of high tensile steel, which allows for decreased boom weight as well as increased boom strength. In addition, the high-performance AML secures safe operation.

Thus, crane operations can be started once the crane has arrived at a work site.

**Two winches with cable follower** Both the main winch and the auxiliary winch have powerful 3.19-ton line pull and operate at high speeds for increased work efficiency.