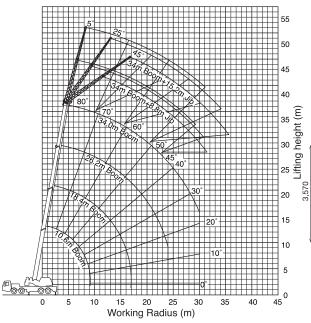

#### WORKING RANGE

Continuing technical development requires Tadano to retain the right to make specifications, equipment and price changes without notice.

## The GT-350E-2 has a capacity of 35 metric tons and combining strength and comfort.

2. TADANO

Crane capacity: 35,000 kg at 3.0 m 4-section long boom: 10.6 m - 34.0 m 2-staged bi-fold jib: 8.8/15.2 m Maximum lifting height: 34.0 m (Boom) 49.2 m (Jib) Maximum load radius: 30.0 m (Boom) 35.5 m (Jib) Strong winches: 3,190 kgf

The 34-meter boom is the longest in its class. The round hexagonal box boom is made of high tensile steel, which allows for decreased boom weight as well as increased boom strength. In addition, the high-performance AML secures safe operation.