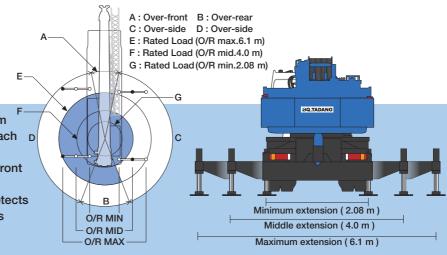

#### Control of asymmetric outrigger extension width

▲ ▼ ≢ ⋦∕

At all times, the new type AML system offers a maximum "work value" for each D work area. Even when the outrigger extension width differs between the front and the rear of the crane, or between its two sides, the AML detects such working conditions and displays the optimal value.

DIMENSION

#### WORKING RANGE

Continuing technical development requires Tadano to retain the right to make specifications, equipment and price changes without notice.