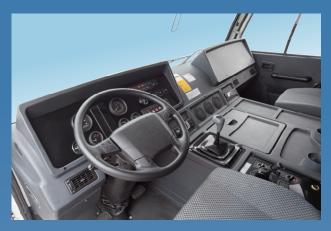

#### Two-person, full-width cabin

The full-sized cabin accommodates two passengers. The telescoping and tilting steering wheel can be manipulated to adjust the driving position to suit the operator. Furthermore, the three-way adjustable air-suspended seat, with headrest, allows comfortable traveling for the operator.

#### Strengthened functions and equipment

- Multistage transmission: 9-speed transmission forward
  Differential gear lock
- Electrically adjustable and defrosting rear view mirror
- Cruise control
- Emergency steering pump for greater safety
- Tool box