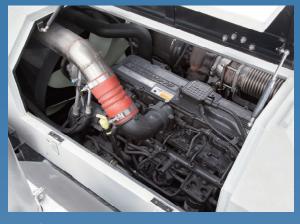

#### Engine

The engine used in this model of crane is made by Cummins ISLE+325 and has a maximum output of 239 kW. It satisfies the EURO III standards and is environment-friendly.

#### Cummins ISLE+325

4-cycle, turbo charged, 6 cylinder in line, direct injection, water cooled diesel engine. Max. output 239 kW {325 PS} Max. torque 1,425 N-m {145 kgf-m}