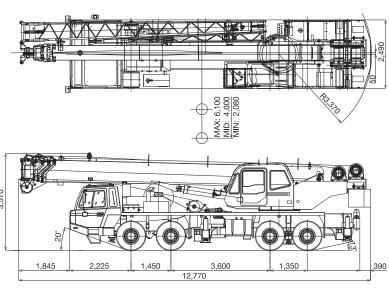

kept by a work supervisor.

#### Control of asymmetric outrigger extension width

▲ ▼ ≢ ⋦∕

At all times, the new type AML system offers a maximum "work value" for each D work area. Even when the outrigger extension width differs between the front and the rear of the crane, or between its two sides, the AML detects such working conditions and displays the optimal value.







DIMENSION

#### WORKING RANGE



Continuing technical development requires Tadano to retain the right to make specifications, equipment and price changes without notice.



#### BQ.TADANO (BEIJING) CRANE CO., LTD.

Add: No.36 Linhe Street, Linhe Industrial Development Zone, Shunyi District, Beijing

Tel: (86 10)89498713/18/88 Fax: (86 10)89498715/58 P.C.:101300 Website: www.bq-tadano.com E-mail: sales@bq-tadano.com



\*Some specifications are subject to change

(mm)



Lifting your dreams

**TADANO LTD.** (International Division) 4-12, Kamezawa 2-chome, Sumida-ku Tokyo 130-0014, Japan Phone: 81-3-3621-7750 Fax: 81-3-3621-7785 http://www.tadano-global.com E-mail: tdnihq@tadano.co.jp