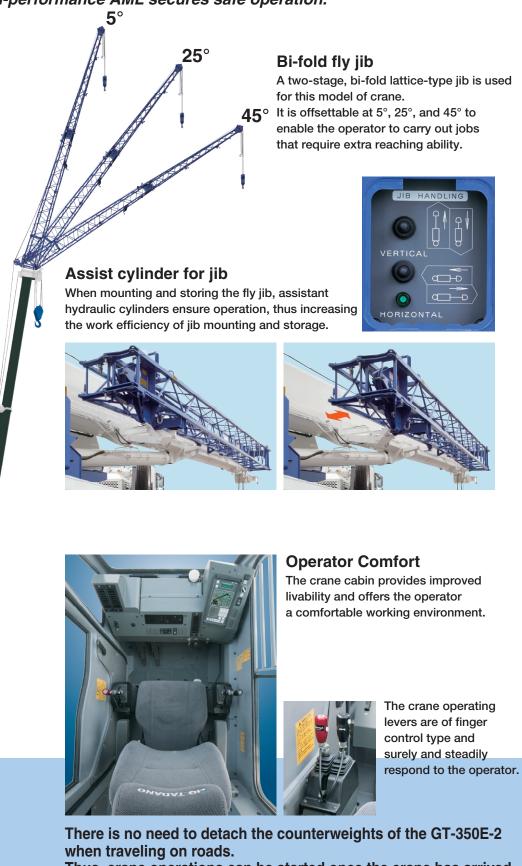

The 34-meter boom is the longest in its class. The round hexagonal box boom is made of high tensile steel, which allows for decreased boom weight as well as increased boom strength. In addition, the high-performance AML secures safe operation.

Thus, crane operations can be started once the crane has arrived at a work site.

**Two winches with cable follower** Both the main winch and the auxiliary winch have powerful 3.19-ton line pull and operate at high speeds for increased work efficiency.

#### Automatic moment limiter [AML]

The easy-to-view AML of BQ.TADANO's latest model monitors and displays crane operating conditions (such as boom length, boom angle, load radius, swing position, actual load, total rated load, outrigger position, jib length, jib offset angle, and number of parts of line) to secure safety in operation. In addition, the AML is provided with a working range limit function.

- The AML detects the state of overloading to prevent damage to the boom and overturning of the crane.
- The emergency release function restores crane operation even when the crane is automatically stopped due to overloading.
- In view of stringent safety measures to be taken, it is advisable that the emergency release switch key be kept by a work supervisor.

#### Control of asymmetric outrigger extension width

▲ ▼ ≢ ⋦∕

At all times, the new type AML system offers a maximum "work value" for each D work area. Even when the outrigger extension width differs between the front and the rear of the crane, or between its two sides, the AML detects such working conditions and displays the optimal value.