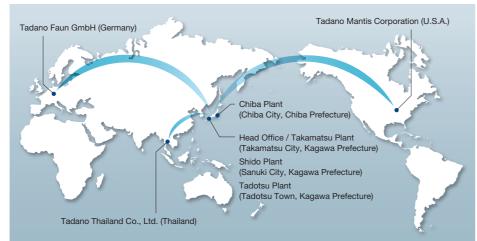

While our core production plants are located in Japan, Tadano also manufactures products that meet a diverse range of global needs at key facilities located in Germany, the United States, and Thailand. This integrated network results in a highly-efficient and cost-competitive global production model. We are reinforcing our efforts to achieve global quality, by implementing our core values of safety, quality, and efficiency at our companies.

### Development of a global production network

While our core production plants are located in Japan, Tadano also manufactures products that meet a diversity of global needs at key facilities located in Germany, the United States, and Thailand. This integrated network results in a highly efficient and cost-competitive global production model. Sharing proven Japanese-style manufacturing technologies with our production sites outside of Japan, we aim to build products that are number one worldwide in quality and that engender even greater confidence in the Tadano brand. We achieve efficient cross-sourcing through the international supply of core components, thereby improving both quality and efficiency.