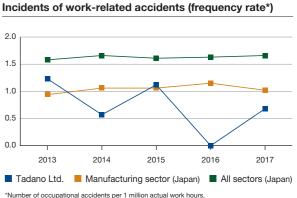

May 2018 Koichi Tadano President & CEO

Describes the frequency of occupational accidents resulting in lost workdays Figures for the manufacturing sector and all sectors, excluding the general contracting sector, are taken from the Survey on Industrial Accidents by Japan's Ministry of Health, Labour and Welfare.)