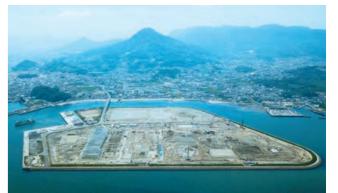

Driven by the need to build new plants to achieve our goal of becoming No. 1 worldwide in the lifting equipment industry, we acquired a 20-hectare plot in Takamatsu, where construction is currently underway. We have invested more than 20 billion yen as part of a Tadano Yellow Arrow strategy with the goal of commencing operations in the summer of 2019. One of the most important advantages of the new plant is its seashore location, which allows us to transport large cranes directly to Kobe Port for shipment outside of Japan.

### Overview of the new plant

Name: Kozai Plant Location: Kozai Kitamachi Takamatsu Kagawa No of employees: Approx 100 Site area: Approx. 200.000 m Total floor area\*: Approx. 47,000 m<sup>2</sup>

Amount invested: Over 20 billion yen \*First phase: (Nov. 2017 to Jul. 2019) Second phase: TBD