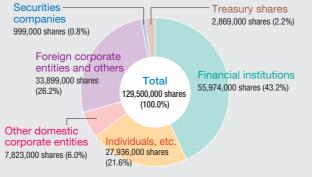

|
| (26.2%) 129,500,000 shares (43.2%)                                                         | The Dai-ichi Life Insurance Company,<br>Limited | 3,213                                        | 2.5                                   |                              |
| (100.                                                                                      | JU%)                                            | Tadano Client Stock Ownership<br>Association | 2,809                                 | 2.2                          |
| Other domestic<br>corporate entities Individuals,<br>7 936 000 shares (5 0%) 27 936 000 sh |                                                 | The Iyo Bank, Ltd.                           | 1,572                                 | 1.2                          |



### Directors/Officers (As of June 26, 2018)

|                 | Representative Director,<br>President and CEO        | Koichi Tadano           |
|-----------------|------------------------------------------------------|-------------------------|
|                 | Representative Director,<br>Executive Vice President | Tadashi Suzuki          |
| anes and aerial | Director, Senior Executive<br>Officer                | Tamaki Okuyama          |
|                 | Director, Executive Officer                          | Yoichiro Nishi          |
|                 | Director                                             | Nobuhiko Ito *          |
|                 | Director                                             | Yasuyuki Yoshida *      |
|                 | Executive Officer