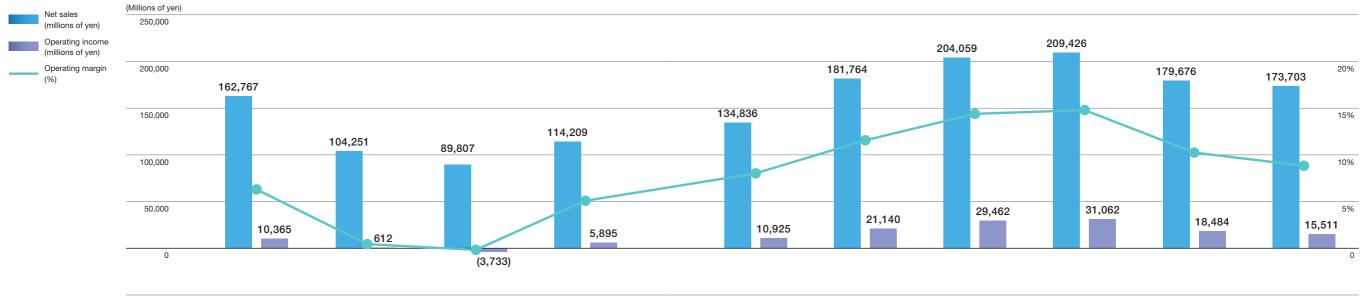

Changes in Tadano's Net Sales and Operating Margins

Specifically, looking at the progression of our financial results (sales volume and operating margin) over the past 16 years in the above bar graph, the upsurge that began in fiscal year 2002 peaked in fiscal year 2007 then plummeted as a result of the Lehman Shock. In the latter half of the graph, the cycle that began after hitting the trough in fiscal year 2010 shows that our net sales and operating margin are much higher than they were in the former cycle. This shows Tadano's true growth. Achieving sales and profit growth at all times would be ideal, but we believe that true growth comes from always outperforming the previous cycle. I try to convince our employees that we can continue to grow even if we record a sales and profit loss because of the impact of the Blue Arrow.