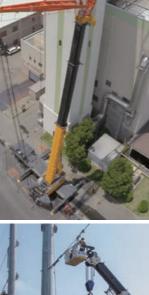

Tadano's lifters enable the safe and efficient transportation and installation of heavy machinery in special worksites such as indoor facilities, cleanrooms and tunnels not accessible for mobile cranes and overhead

All Terrain Crane Mounting / Removal Lifter (Example of boom removal from ATF400G-6)