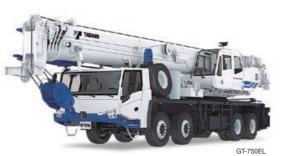

## **MOBILE CRANES**

A Complete Product Lineup to Meet Global Lifting Needs

TADANO

### Product **Features**

أللين

Large mobile cranes make it easy to lift heavy loads weighing tens or even hundreds of tons and to move them safely and smoothly. Safety and reliability are essential for mobile cranes operating under the challenging conditions found in mines, oil fields and other natural resource and energy processing facilities, as well as those of large-scale urban development

projects, including office building and bridge construction sites. Beyond accidents, even minor issues that result in downtime can negatively impact the customer's bottom line. Tadano equipment is renowned for its reliability under the harshest operating conditions, ranging from the frigid cold of northern Canada to the blistering heat of the Middle East.