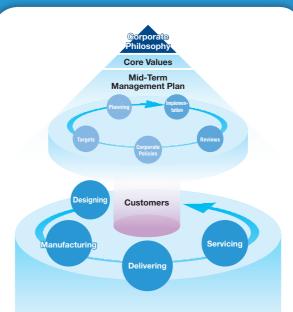

### **Corporate Philosophy Pyramid**

# Value Chain

At Tadano, we implement Total Quality Management (TQM) throughout the value chain, which we describe as "Designing, Manufacturing, Delivering, and Servicing." To ensure that our customers will continue to choose our products, we are constantly polishing our product quality and service capability (including parts), our long-standing advantages. By further enhancing our product competitiveness and used crane value, we strive to be a manufacturer with four synergistic strengths.