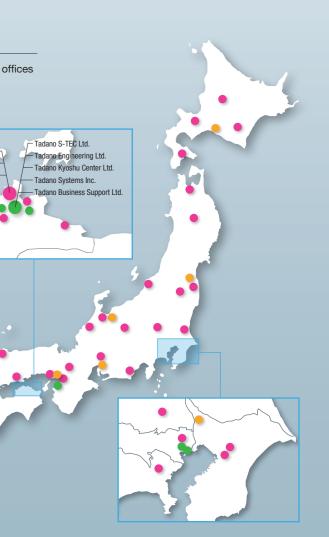

In addition to 10 branches and 23 sales offices in Japan, our service network includes 352 authorized service contractors and 939 authorized service personnel across Japan. With the establishment of 7 parts centers including the Tadano Global Parts Center in Kobe, Japan, we aim to dramatically reduce the delivery time for parts.

Tadano is working to bolster its presence in Japan. Europe, and North America, which we consider to be our key markets. We have positioned all other markets as strategic markets, where we are building on our sales and service networks. In the last decade, Tadano has established 17 Group companies and expanded manufacturing centers 8 business locations outside Japan. In 2016, the company also opened a Global Parts Center in Kobe as part of its efforts to expand its lineup of parts and services in Japan and beyond. Tadano has also dedicated its resources to human resources development. The company established a new training center in the Shido Plant to further enhance the skills of our authorized service personnel who work for service contractors across Japan and to implement technical and safety training for our distributors and service personnel outside Japan.