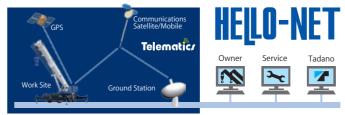

We aim to minimize product downtime and accidents arising from inadequate maintenance by promoting our before-sales services, including the Tadano Maintenance Package, which allows our customers, service contractors, and Tadano to share information on maintenance status and repair history using Hello-Net, and the Tadano Engine Care Package, which specializes in the maintenance of advanced engines (Currently available in Japan only).

Using communication satellites and mobile devices, Hello-Net makes it easy to ascertain the operating status of a crane in real time. This enables a proactive approach to service through which we can identify early signs of trouble and provide advance maintenance. We are making progress in installing Hello-Net as standard equipment, chiefly on cranes designed for use on rough terrain crane. Hello-Net is currently used with approximately 7,500 cranes in Japan and 4,500 cranes outside of Japan. We are also expanding this system for use with all terrain cranes and aerial work platforms.