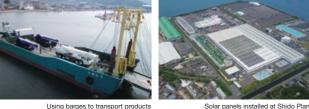

Our efforts include installing 2,000 square meters of solar panels (maximum output: 260 kw) at our Shido Plant, using a barge to transport products by overhauling the port adjacent to the Shido

Plant, and conserving energy use at our offices and plants.

R

Using barges to transport products

energy use tend to be greatly affected by fluctuations in production output. Going forward, Tadano will continue to implement energysaving measures, including improving the efficiency of our production facilities and introducing LED lighting.