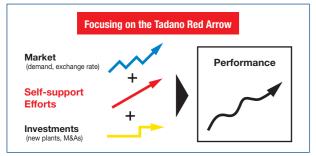

Being a stronger company means being able to continuously generate profits and develop human resources, regardless of economic conditions. Tadano aims to be a company with stable and high profitability, and specifically targets an average operating margin of 20% or more. A margin of 20% is high, but I believe we need to achieve this target to continuously generate profits even when we face an unfavorable business environment. This approach is embodied in the "Four Tadano Arrows."

### The "Four Tadano Arrows'

The Tadano Blue Arrow (the color of the sky) represents trends in markets, demands, and exchange rates (the external business environment) that change in complex ways like the weather. The Tadano Red Arrow (the color of passion) represents self-support efforts, or things which we can control ourselves by putting in our best efforts. The Tadano Yellow Arrow (the color of gold) represents large-scale investments such as construction of new plants and M&As. Combining the three Tadano Arrows produces the Tadano Black Arrow (the color of profits).

We have learned the importance of focusing on the Red Arrow, which we can control, instead of overreacting to the Blue Arrow. We must continue to strive both in good times and bad, and grow while producing results every year. This means that the Red Arrow must always be pointing up. This is the kind of company that we want to be. That is why we defined the basic policy of the Mid-Term

### Management Plan (17-19) as "Becoming a Stronger Company (Focusing on the Tadano Red Arrow)."

In the past, we celebrated when a rise in demand led to better performance. We panicked when a drop in demand resulted in poor performance. Even though the fluctuations in our performance were primarily caused by shifts in demand, we simply reacted to only the results each time. To break this cycle, we need to focus on the Four Tadano Arrows, especially the Red. At the same time, we constantly need to anticipate, prepare for, and respond to the Blue Arrow given the unpredictability of the world we live in. We should prepare ourselves in both ways, so that we are ready to face changes at any time.