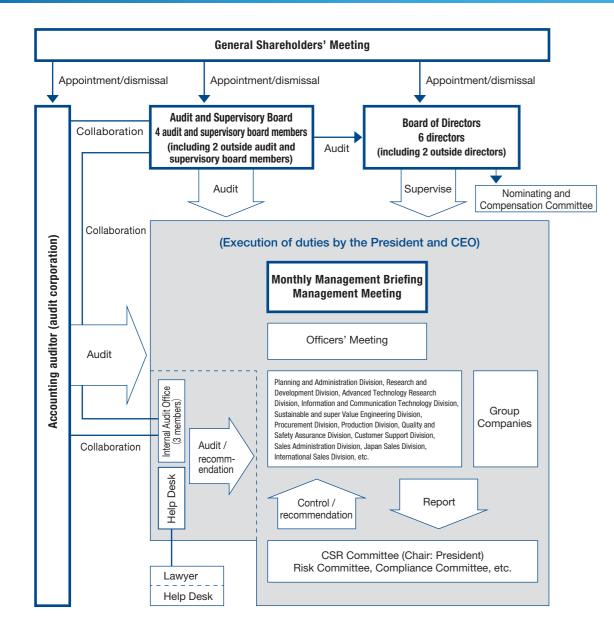

### **Corporate Governance: Tadano's Basic Policy**

The company places corporate governance as one of the important management issues in order to ensure transparency, soundness, and efficiency of our management. For corporate governance to function effectively, we believe we need to foster a sound corporate culture based on our corporate philosophy and develop a mechanism in which corporate management (and managers) are governed by such a culture. Equally important is to ensure that auditing is conducted properly by improving the auditing environment and expanding the role of the audit and supervisory