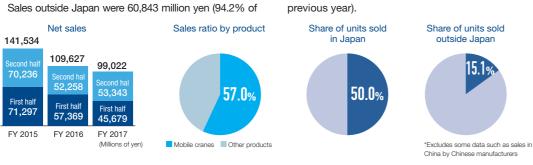

**GR-600FX** 

Net Sales

Sales in Japan stood at 38,179 million yen (84.8% of the figure for the previous year) due in part to a decrease in demand and the types of models sold, although the company sought to expand sales.

the figure for the previous year) due to a decline in demand for rough terrain cranes, our mainstay products. As a result, the net sales of mobile cranes amounted to 99,022 million yen (90.3% of the figure for the previous year).

### **Net Sales**

الارر

Although demand for trucks fell in the second half of the fiscal year in reaction to stricter exhaust gas regulations, Tadano recorded 17,970 million yen in sales in the Japanese market (98.8% of the figure for the previous year) as a result of the company's efforts to expand its sales.

Sales in markets outside of Japan increased to 1,706

million yen (118.5% of the figure for the previous year) due to the company's efforts to develop sales networks in Southeast Asia and the Middle East.

As a result, the company's net sales of truck loader cranes amounted to 19,677 million yen (100.2% of the figure for the previous year).