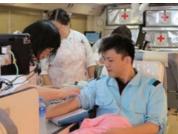

### Blood Donation and Nursing Training

As a supporter of the Japanese Red Cross Society, Tadano organizes blood drives twice a year at our offices and plants in Kagawa, and more than 400 Group employees participate each year. A total of 462 employees donated blood in fiscal year 2017, which corresponds to approximately 1% of the total blood donation in Kagawa.