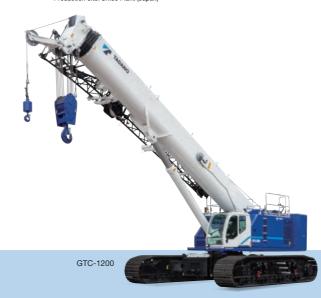

### **Telescopic Boom Crawler Cranes**

including muddy grounds. The crawler restrictions.

carrier's low center of gravity allows the strong crane to move while carrying heavy loads. These models are widely used at construction sites for tunnels, processing plants, oil tanks, and other facilities with challenging height

Production site: Tadano Mantis Corp. (United States