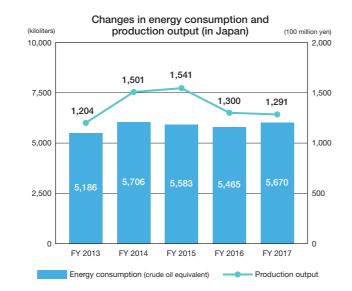

In fiscal year 2017, the company had a total energy use of 5,670 kiloliters (by crude oil equivalent; amount indicated in the company's periodic reports on energy use) in Japan. Most of the energy use for our business activities is related to production activities at our plants, and therefore the level of

R

Using barges to transport products

energy use tend to be greatly affected by fluctuations in production output. Going forward, Tadano will continue to implement energysaving measures, including improving the efficiency of our production facilities and introducing LED lighting.