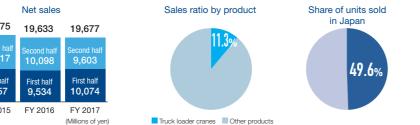

### **Net Sales**

الارر

Although demand for trucks fell in the second half of the fiscal year in reaction to stricter exhaust gas regulations, Tadano recorded 17,970 million yen in sales in the Japanese market (98.8% of the figure for the previous year) as a result of the company's efforts to expand its sales.

Sales in markets outside of Japan increased to 1,706

million yen (118.5% of the figure for the previous year) due to the company's efforts to develop sales networks in Southeast Asia and the Middle East.

As a result, the company's net sales of truck loader cranes amounted to 19,677 million yen (100.2% of the figure for the previous year).

Net sales in markets outside of Japan 1.68 billion 1.70 billion yen 1.44 billion yen

FY 2015 FY 2016 FY 2017