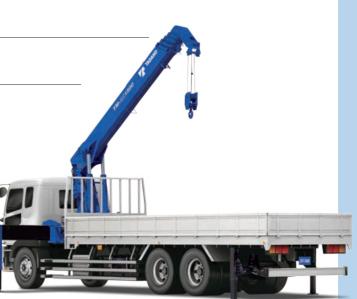

## TRUCK LOADER CR

Ease of Use and High Performance

### Product **Features**

commonly used crane models, with applications across a wide range of industries, including shipping, landscaping, and construction. The key advantage of truck loader cranes is that their operability ensures safe, simple cargo loading, transportation, and unloading, with minimal labor. Tadano was among the earliest manufacturers to adopt LCD digital remote controls, which improve safety and efficiency by making it possible for the operator to monitor crane status during operation. We were the first in the crane industry to introduce a start/stop system to reduce

Truck loader cranes are among the most versatile and

engine idling, a feature that dramatically improves energy efficiency for a more environmentally friendly performance. In addition to truck loader cranes, Tadano also manufactures special-purpose products catered to a diverse range of customer needs. Our unique product line includes road-rail cranes, which are capable of traveling on both roads and railway tracks. Tadano is expanding its business fields in the lifting equipment industry by developing various special-purpose products that enhance operational safety and efficiency and offer solutions to society and customers.