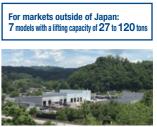

For markets outside of Japan:

These large-capacity cranes play a crucial role in urban and infrastructure development projects, including highway and bridge construction. In addition to the capacity for long-distance driving, their special steering features offer superb maneuverability. They can easily lift loads weighing up to hundreds of tons, and their sophisticated drive concept makes them economical when traveling at highway speeds, while being mobile when navigating off-road job sites. Tadano's All Terrain Cranes account for 6% of the total demand in Japan, and 87% of that in Europe.

For the Japanese market: 3 models with a lifting capacity of 13 to 35 tons For markets outside of Japan: 6 models with a lifting capacity of  $30\ {\rm to}\ 75\ {\rm tons}$ Some products for markets outside anufactured in Germany.)