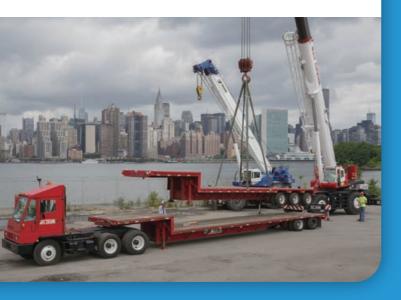

## **MOBILE CRANES**

A Complete Product Lineup to Meet Global Lifting Needs

TADANO

### Product **Features**

أللين

Large mobile cranes make it easy to lift heavy loads weighing tens or even hundreds of tons and to move them safely and smoothly. Safety and reliability are essential for mobile cranes operating under the challenging conditions found in mines, oil fields and other natural resource and energy processing facilities, as well as those of large-scale urban development

projects, including office building and bridge construction sites. Beyond accidents, even minor issues that result in downtime can negatively impact the customer's bottom line. Tadano equipment is renowned for its reliability under the harshest operating conditions, ranging from the frigid cold of northern Canada to the blistering heat of the Middle East.