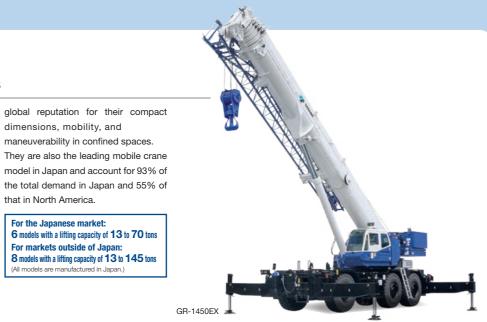

For markets outside of Japan:

These large-capacity cranes play a crucial role in urban and infrastructure development projects, including highway and bridge construction. In addition to the capacity for long-distance driving, their special steering features offer superb maneuverability. They can easily lift loads weighing up to hundreds of tons, and their sophisticated drive concept makes them economical when traveling at highway speeds, while being mobile when navigating off-road job sites. Tadano's All Terrain Cranes account for 6% of the total demand in Japan, and 87% of that in Europe.

For the Japanese market: 3 models with a lifting capacity of 13 to 35 tons For markets outside of Japan: 6 models with a lifting capacity of  $30\ {\rm to}\ 75\ {\rm tons}$ Some products for markets outside anufactured in Germany.)

### **All Terrain Cranes**

For the Japanese market:

Production site: Tadano Faun GmbH (Germany

These cranes were developed to enable efficient use in various environments in vast lands of the United States,