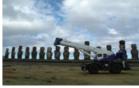

### **Cultural Restoration Projects**

As a manufacturer of lifting equipment, Tadano has been uniquely positioned to make contributions to the community by assisting with cultural restoration projects. In response to a message from Easter Island seeking technical assistance to return Moai to the standing position. Tadano took on the Moai Restoration Project, which lasted from 1988 to 1996. Tadano also provided technical cooperation in the disassembly of the Takamatsuzuka Tomb's stone chamber in Nara by developing a disassembly jig in 2008. In February 2018, Tadano won the Special Prize of the Minister of Economy, Trade and Industry in the Monozukuri Nippon Grand Award, and the company also donated equipment for the restoration of ruins of Angkor in 2008.