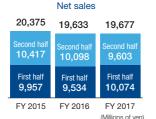

As a result, the company's net sales of truck loader cranes amounted to 19,677 million yen (100.2% of the figure for the previous year).