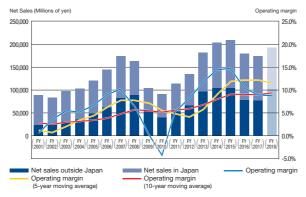

Changes in Tadano's Net Sales and Operating Margins

### What "growth" means for Tadano

To repeat, the basic policy of our Mid-Term Management Plan is to focus on areas we can control (the Red Arrow), instead of overreacting to the Blue Arrow. By maintaining our focus on the Red Arrow, we can continue to grow. We can confirm how much we have grown by checking our results against that of the previous cvcle

Specifically, looking at the progression of our financial results (sales volume and operating margin) over the past 16 years in the above bar graph, the upsurge that began in fiscal year 2002 peaked in fiscal year 2007 then plummeted as a result of the Lehman Shock. In the latter half of the graph, the cycle that began after hitting the trough in fiscal year 2010 shows that our net sales and operating margin are much higher than they were in the former cycle. This shows Tadano's true growth. Achieving sales and profit growth at all times would be ideal, but we believe that true growth comes from always outperforming the previous cycle. I try to convince our employees that we can continue to grow even if we record a sales and profit loss because of the impact of the Blue Arrow.