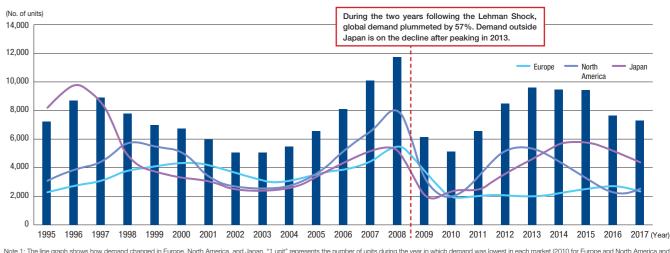

### Changes in Demand for Mobile Cranes Worldwide (on a calendar year basis)

2009 for Japan). The graph indicates annual fluctuations in proportion to this unit. Note 2: In preparing this graph, the "number of cranes produced in China and sold outside China" was added to the statistics after 2010 (according to the new standards established in the spring of 2018). However, the "number of cranes produced in China and sold in China" is not shown on the graph. The total demand in China is said to be as follows

2010: Approx. 35.000 units. 2011: Approx. 35.000 units. 2012: Approx. 22.000 units. 2013: Approx. 17.000 units. 2014: Approx. 14.000 units. 2015: Approx. 9.000 units. 2016: Approx. 9.000 units. 2017: Approx. 20.000 units. 2018: Approx. 14.000 units. 2018