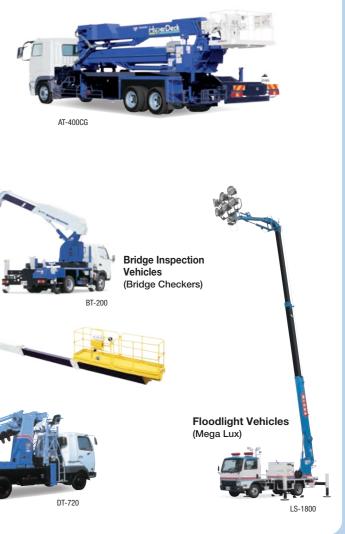

### **Other Special-Purpose Products**

Tadano's aerial work platforms meet a diverse range of customer needs. Its lineup includes bridge inspection vehicles (Bridge Checkers); floodlight vehicles (Mega Lux) for use during recovery work, nighttime construction, and nighttime events; digger derricks (Pole Setters) designed for utility pole setting, and many more. Tadano is expanding its business fields in the lifting equipment industry by developing various products that enhance operational safety and efficiency and offer solutions to society and customers.

### Tadano Bridge Checker (BT) series surpassed 1,500 units in total cumulative sales this summer

Since Tadano launched its BT-100 in 1995, the company has BT series. Tadano achieved record-high sales of aerial work shaped the market for bridge inspection vehicles primarily used platforms in fiscal year 2017, with the BT series accounting for the construction of noise barriers on highways and the for approximately 24% of the sales. installation and dismantling of scaffolding. As the aging of Tadano currently offers a broad lineup ranging from infrastructure constructed during the high-growth period in the compact to large-scale models, including the BT-110, 1960s turned into a major social issue, the Ministry of Land, which primarily specializes in the construction/maintenance Infrastructure, Transport and Tourism established the Project works of guard fences on highways, the BT-200, which is for the Development of Repair Plans for Extending Bridge mainly for bridge inspection on public roads, and the BT-Service Life in 2007. The project prompted the enactment of a 400, which is designed for large-scale bridges. Tadano law in 2014 requiring periodic bridge inspections and triggered a boasts some 85% share of the market for bridge inspection surge in demand, resulting in a significant rise in sales of Tadano's vehicles in Japan.