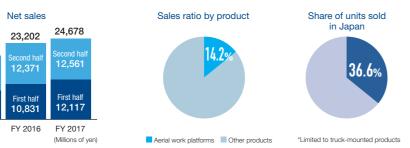

Net Sales

Report 2018

Topics

Tadano achieved record-high sales of aerial work platforms at 24,678 million yen (106.4% of the figure for the previous year), as a result of the expansion of

19,432

0.63

First half 8,796

FY 2015

capital investment in the telecommunications industry, along with sales to the rental industry to meet the needs for infrastructure maintenance.

### Tadano Bridge Checker (BT) series surpassed 1,500 units in total cumulative sales this summer

Since Tadano launched its BT-100 in 1995, the company has BT series. Tadano achieved record-high sales of aerial work shaped the market for bridge inspection vehicles primarily used platforms in fiscal year 2017, with the BT series accounting for the construction of noise barriers on highways and the for approximately 24% of the sales. installation and dismantling of scaffolding. As the aging of Tadano currently offers a broad lineup ranging from infrastructure constructed during the high-growth period in the compact to large-scale models, including the BT-110, 1960s turned into a major social issue, the Ministry of Land, which primarily specializes in the construction/maintenance Infrastructure, Transport and Tourism established the Project works of guard fences on highways, the BT-200, which is for the Development of Repair Plans for Extending Bridge mainly for bridge inspection on public roads, and the BT-Service Life in 2007. The project prompted the enactment of a 400, which is designed for large-scale bridges. Tadano law in 2014 requiring periodic bridge inspections and triggered a boasts some 85% share of the market for bridge inspection surge in demand, resulting in a significant rise in sales of Tadano's vehicles in Japan.