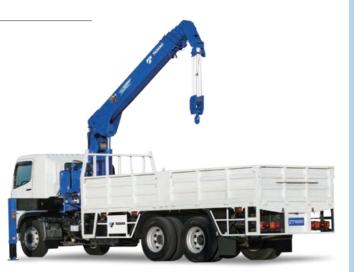

## TRUCK LOADER CR

Ease of Use and High Performance

### Product **Features**

commonly used crane models, with applications across a wide range of industries, including shipping, landscaping, and construction. The key advantage of truck loader cranes is that their operability ensures safe, simple cargo loading, transportation, and unloading, with minimal labor. Tadano was among the earliest manufacturers to adopt LCD digital remote controls, which improve safety and efficiency by making it possible for the operator to monitor crane status during operation. We were the first in the crane industry to introduce a start/stop system to reduce

Truck loader cranes are among the most versatile and

engine idling, a feature that dramatically improves energy efficiency for a more environmentally friendly performance. In addition to truck loader cranes, Tadano also manufactures special-purpose products catered to a diverse range of customer needs. Our unique product line includes road-rail cranes, which are capable of traveling on both roads and railway tracks. Tadano is expanding its business fields in the lifting equipment industry by developing various special-purpose products that enhance operational safety and efficiency and offer solutions to society and customers.