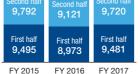

### Net Sales

atti

Sales of customer support (CS) (eg., product repairs and parts sales), used equipment and others rose to a record high 30,324 million yen (111.4% of the figure

> Other sales (used cranes, other products)

|                      | 0 1 1 7              | 11,122              |
|----------------------|----------------------|---------------------|
| 8,795                | 9,117                | Second half         |
| Second half<br>4.153 | Second half<br>4.912 | 5,595               |
| First half<br>4,642  | First half<br>4,205  | First half<br>5,527 |
| FY 2015              | FY 2016              | FY 2017             |

(Millions of ven)

19.201 19,288 18.095

Other sales

(Parts repairs etc.)

(Millions of ven)

Tadano aims to be a manufacturer with four synergistic strengths consisting of product competitiveness, product quality, service capability (including parts), and used crane value. In addition to enhancing the competitiveness and quality of our new products, we are working to ensure the long service life of our products by strengthening our service capability (including parts) and maintaining and enhancing used crane value.