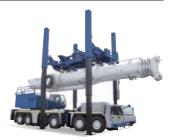

## **MOBILE CRANES**

A Complete Product Lineup to Meet Global Lifting Needs

TADANO

### Product **Features**

أللين

Large mobile cranes make it easy to lift heavy loads weighing tens or even hundreds of tons and to move them safely and smoothly. Safety and reliability are essential for mobile cranes operating under the challenging conditions found in mines, oil fields and other natural resource and energy processing facilities, as well as those of large-scale urban development

projects, including office building and bridge construction sites. Beyond accidents, even minor issues that result in downtime can negatively impact the customer's bottom line. Tadano equipment is renowned for its reliability under the harshest operating conditions, ranging from the frigid cold of northern Canada to the blistering heat of the Middle East.