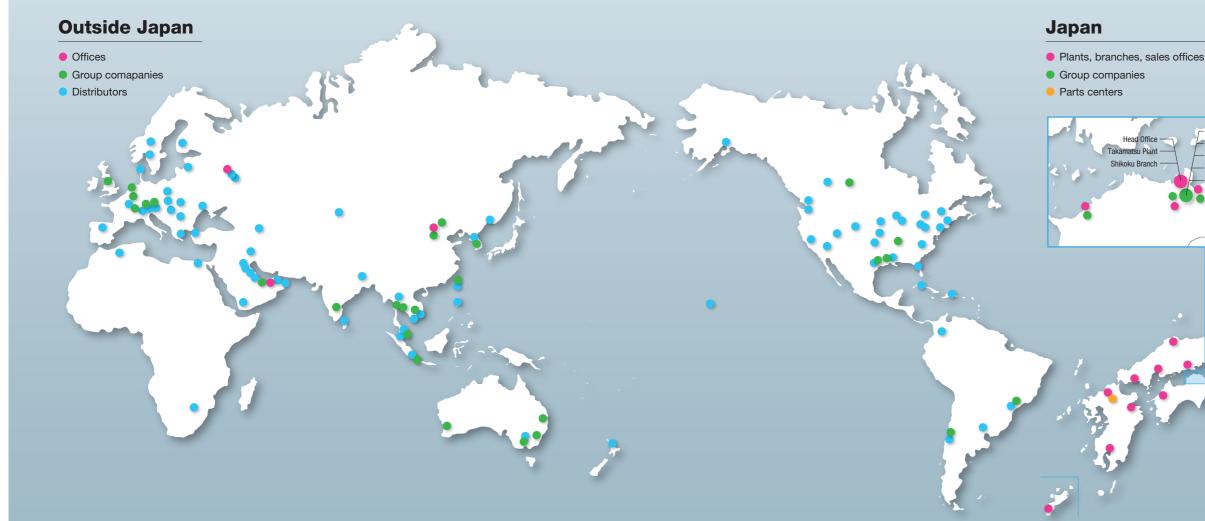

While our core production plants are located in Japan, Tadano also manufactures products that meet a diverse range of global needs at key facilities located in Germany, the United States, and Thailand. This integrated network results in a highly-efficient and cost-competitive global production model. We are reinforcing our efforts to achieve global quality, by implementing our core values of safety, quality, and efficiency at our companies.

Tadano's global network responds to crane demand in international markets through establishing distributors highly familiar with local business practices, legal systems, and other conditions, as well as through direct sales by Tadano Group companies. The close ties we have built with our customers in every country allow us to quickly and efficiently meet their needs.

Tadano is working to bolster its presence in Japan. Europe, and North America, which we consider to be our key markets. We have positioned all other markets as strategic markets, where we are building on our sales and service networks. In the last decade, Tadano has established 17 Group companies and expanded manufacturing centers 8 business locations outside Japan. In 2016, the company also opened a Global Parts Center in Kobe as part of its efforts to expand its lineup of parts and services in Japan and beyond. Tadano has also dedicated its resources to human resources development. The company established a new training center in the Shido Plant to further enhance the skills of our authorized service personnel who work for service contractors across Japan and to implement technical and safety training for our distributors and service personnel outside Japan.