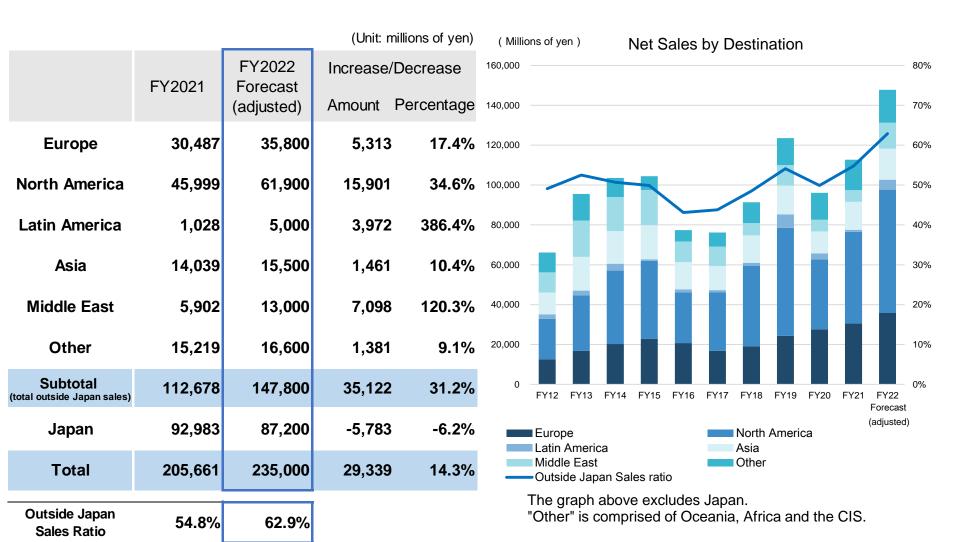

djusted) | Increase/Decrease  Amount Percentage |       |  |
| Mobile Cranes            | 130,461 | 157,900                          | 27,439                               | 21.0% |  |
| Truck Loader<br>Cranes   | 18,251  | 17,300                           | -951                                 | -5.2% |  |
| Aerial Work<br>Platforms | 16,171  | 16,400                           | 229                                  | 1.4%  |  |
| Other                    | 40,777  | 43,400                           | 2,623                                | 6.4%  |  |
| Total                    | 205,661 | 235,000                          | 29,339                               | 14.3% |  |





■ Mobile Cranes ■ Truck Loader Cranes ■ Aerial Work Platforms ■



# FY 2022 Forecast (Net Sales by Destination)