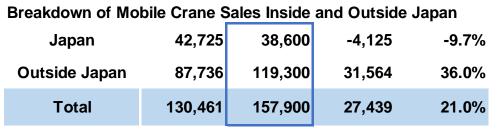

# FY 2022 Forecast (Net Sales by Product)

| (Unit: millions of yen)  |         |                                  |                                      |       |  |
|--------------------------|---------|----------------------------------|--------------------------------------|-------|--|
|                          | FY2021  | FY2022<br>Forecast<br>(adjusted) | Increase/Decrease  Amount Percentage |       |  |
| Mobile Cranes            | 130,461 | 157,900                          | 27,439                               | 21.0% |  |
| Truck Loader<br>Cranes   | 18,251  | 17,300                           | -951                                 | -5.2% |  |
| Aerial Work<br>Platforms | 16,171  | 16,400                           | 229                                  | 1.4%  |  |
| Other                    | 40,777  | 43,400                           | 2,623                                | 6.4%  |  |
| Total                    | 205,661 | 235,000                          | 29,339                               | 14.3% |  |