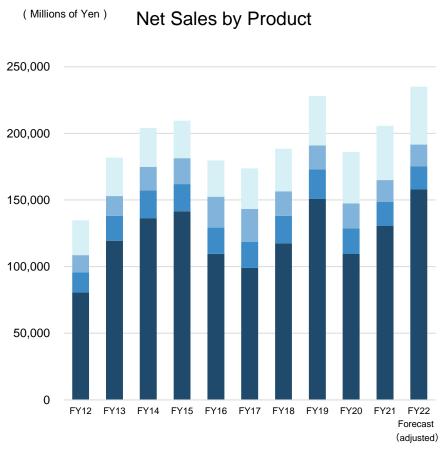

# FY 2022 Forecast (Net Sales by Product)

| (Unit: millions of yen)  |         |                                  |                                      |       |  |
|--------------------------|---------|----------------------------------|--------------------------------------|-------|--|
|                          | FY2021  | FY2022<br>Forecast<br>(adjusted) | Increase/Decrease  Amount Percentage |       |  |
| Mobile Cranes            | 130,461 | 157,900                          | 27,439                               | 21.0% |  |
| Truck Loader<br>Cranes   | 18,251  | 17,300                           | -951                                 | -5.2% |  |
| Aerial Work<br>Platforms | 16,171  | 16,400                           | 229                                  | 1.4%  |  |
| Other                    | 40,777  | 43,400                           | 2,623                                | 6.4%  |  |
| Total                    | 205,661 | 235,000                          | 29,339                               | 14.3% |  |

■ Mobile Cranes ■ Truck Loader Cranes ■ Aerial Work Platforms ■