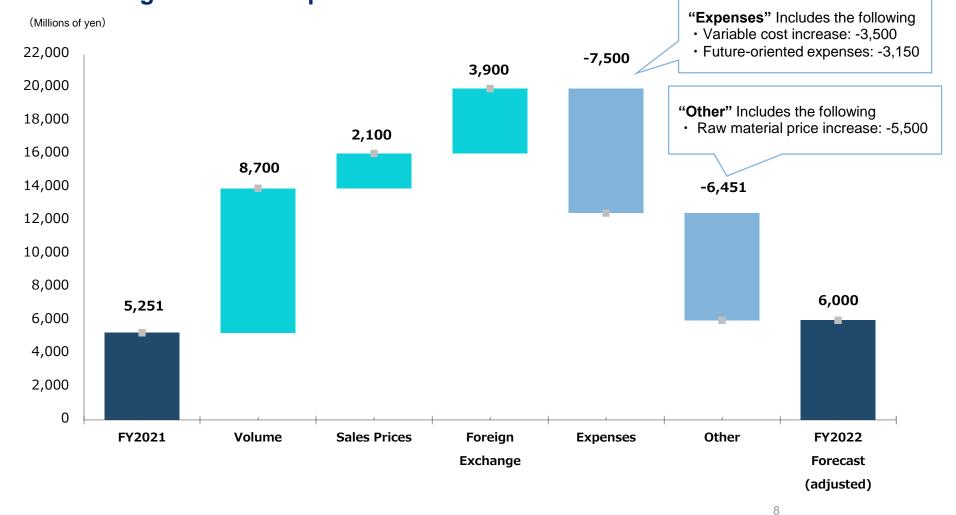

# **Major Factors Leading to Change in Operating Income**

✓ Despite increases in expenses and material prices, operating income increased by ¥1.2 billion due to increases in sales volume and foreign exchange effects.