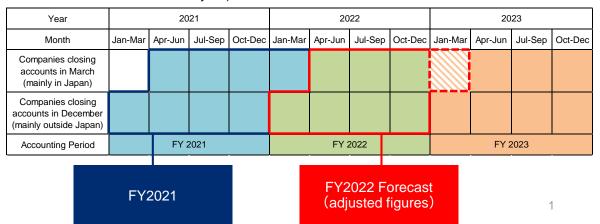

All "FY 2022 Forecast(adjusted)" figures refer to forecasts for the legacy 12-month accounting period that would have included the business results from April 2022 through March 2023, as per the following chart (Note that the shaded area indicates an adjusted year-end period of three months for all Tadano Group companies that formerly closed accounts in March of each year):