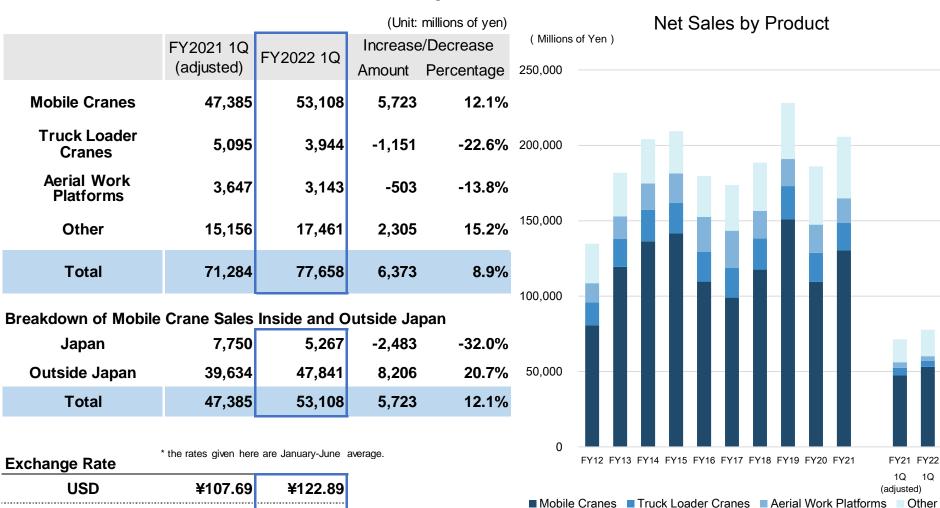

# **Net Sales by Product**

¥129.82

¥134.25

- ✓ Mobile crane and "other" sales increased.
- ✓ Truck loader crane and aerial work platform sales decreased.