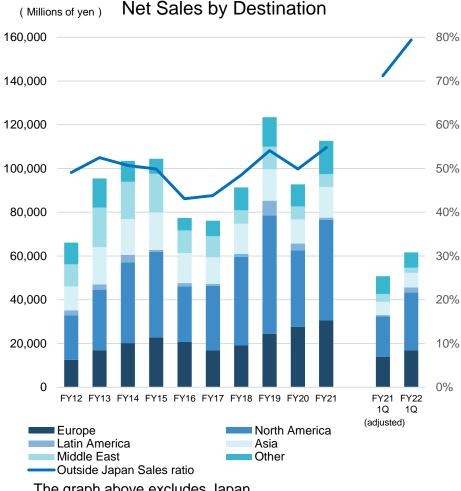

# **Net Sales by Destination**

**Net sales increased mainly in Europe and the Americas.** 

The graph above excludes Japan.

<sup>&</sup>quot;Other" is comprised of Oceania, Africa and the CIS.