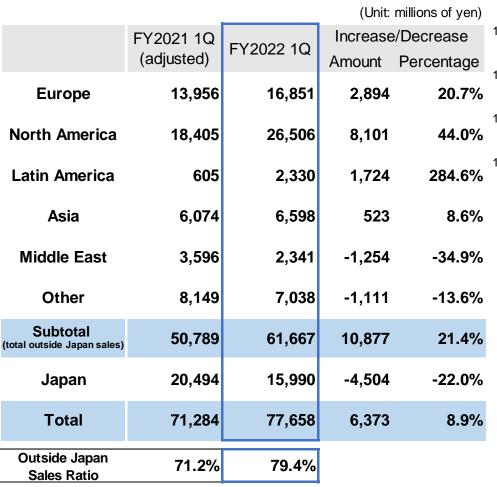

# **Net Sales by Destination**

**Net sales increased mainly in Europe and the Americas.** 

The graph above excludes Japan.

<sup>&</sup>quot;Other" is comprised of Oceania, Africa and the CIS.