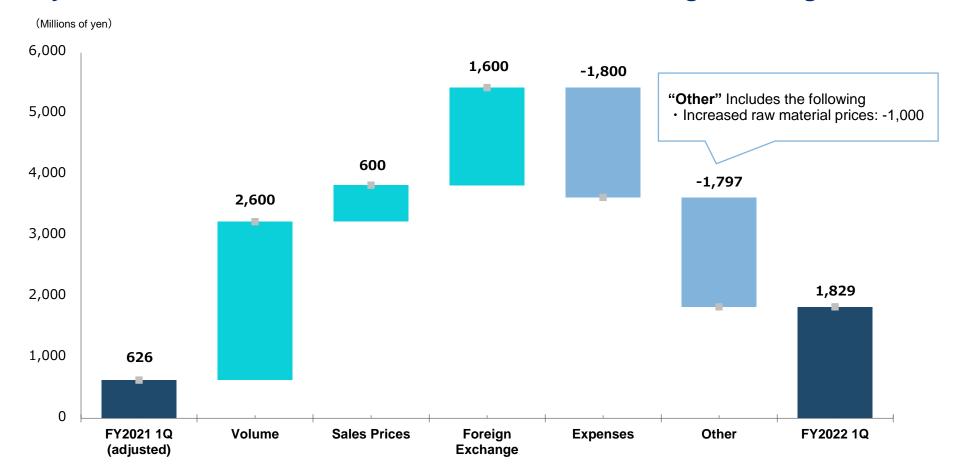

# **Major Factors Leading to Change in Operating Income**

✓ Despite increases in expenses and material prices, operating income increased by ¥1.2 billion due to increases in sales volume and foreign exchange effects.