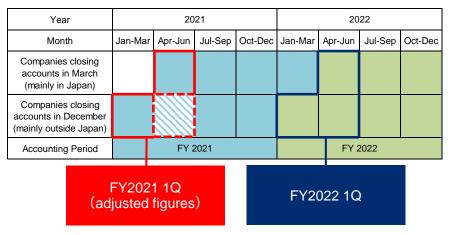

#### <Notes>

- Forward-looking statements contained in this report are based on information available as of the date this report was prepared. A variety of factors may cause actual results to differ from projections.
- Fiscal year 2022, which is a transitional period for the Tadano Group's change of accounting period, shall be the 9-month fiscal period from April 1, 2022 to December 31, 2022.
- All "FY 2021 1Q(adjusted)" figures refer to unaudited results from April through June 2021 for Tadano Group Companies that formerly closed accounts in March of each year and January through June 2021 for Tadano Group companies that already close accounts in December of each year, as per the following chart (Note that the shaded area indicates an adjusted 1Q period for the latter selection of Group Companies):