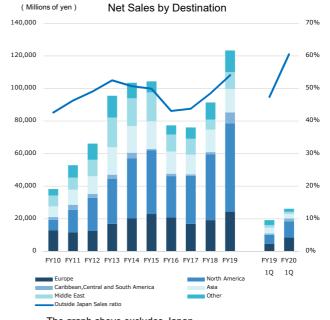

# Net Sales by Destination

|                                         |        |        | (Unit:            | millions of yen) |  |
|-----------------------------------------|--------|--------|-------------------|------------------|--|
|                                         | FY2019 | FY2020 | Increase/Decrease |                  |  |
|                                         | 1Q     | 1Q     | Amount            | Percentage       |  |
| Europe                                  | 4,483  | 8,457  | 3,974             | 88.6%            |  |
| North America                           | 5,666  | 9,865  | 4,199             | 74.1%            |  |
| Caribbean, Central and South America    | 726    | 1,799  | 1,072             | 147.8%           |  |
| Asia                                    | 3,635  | 2,836  | -798              | -22.0%           |  |
| Middle East                             | 1,539  | 1,353  | -186              | -12.1%           |  |
| Other                                   | 3,096  | 1,829  | -1,266            | -40.9%           |  |
| Subtotal<br>(total outside Japan sales) | 19,147 | 26,141 | 6,994             | 36.5%            |  |
| Japan                                   | 21,229 | 17,071 | -4,157            | -19.6%           |  |
| Total                                   | 40,376 | 43,213 | 2,836             | 7.0%             |  |
| Outside Japan<br>Sales Ratio            | 47.4%  | 60.5%  |                   |                  |  |

The graph above excludes Japan. "Other" is comprised of Oceania, Africa and the CIS.

TADANO Lifting your dreams

Lifting your dreams

Net Sales by Product

TADANO

(Unit: millions of yen)