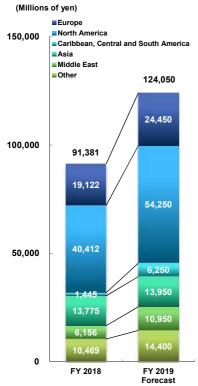

#### FY 2019 Forecast (Net Sales by Product)

Lifting your dreams

(Unit: millions of yen)

Increase /

Decrease

28.2%

8.4%

-4.7%

17.2%

21.0%

13.4%

36.6%

33.194

1,733

-870

5,493

5,650

27,544