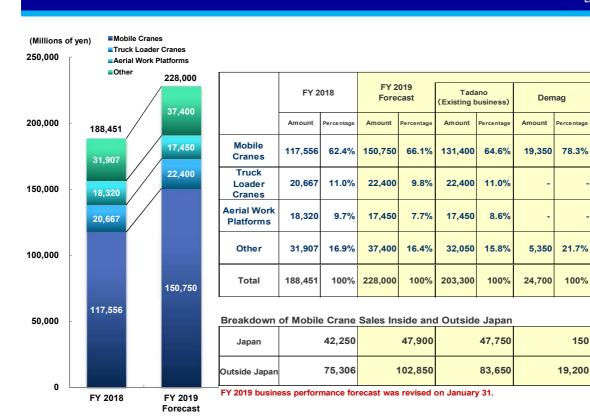

#### FY 2019 Business Performance Forecast released on January 31

(Unit: millions of yen)

|                                                 | FY 2018 |            | FY 2019<br>Forecast as of Jan 31 |            | Tadano<br>(Existing business) |            | Demag  |            | Percent change |
|-------------------------------------------------|---------|------------|----------------------------------|------------|-------------------------------|------------|--------|------------|----------------|
|                                                 | Amount  | Percentage | Amount                           | Percentage | Amount                        | Percentage | Amount | Percentage | 3              |
| Net sales                                       | 188,451 | 100%       | 228,000                          | 100%       | 203,300                       | 100%       | 24,700 | 100%       | 21.0%          |
| Operating income                                | 15,835  | 8.4%       | 11,600                           | 5.1%       | 15,300                        | 7.5%       | -3,700 | -15.0%     | -26.7%         |
| Ordinary income                                 | 15,604  | 8.3%       | 11,600                           | 5.1%       |                               |            |        |            | -25.7%         |
| Net income attributable to owners of the parent | 11,462  | 6.1%       | 7,000                            | 3.1%       |                               |            |        |            | -38.9%         |

<sup>\*</sup>As a result of the review of FY2019 business performance forecast in consideration of cumulative 3Q business performance, operating income, ordinary income, and net income attributable to owners of the parent are expected to exceed the previous forecast.

The forecast above doesn't take into account the effects of purchase price adjustment, etc. after the closing of Demag acquisition.