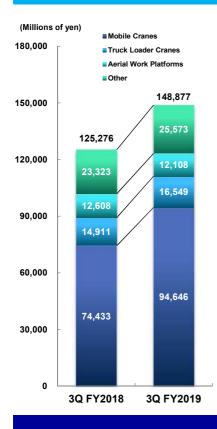

## **Net Sales by Product**

Lifting your dreams

|                                                          |                                            |                                                                                              |                                                                                                                                                                     |                                                                                                                                                                                                                           |            |                                                                                                                                                                                                                                                                                                                                                                                                                                                                                                                                                                                                                                                                                                                                                                                                                                                                                                                                                                                                                                                                                                                                                                                                                                                                                                                                                                                                                                                                                                                                                                                                                                                                                                                                                                                                                                                                                                                                                                                                                                                                                                                              |                                                                                                                                                                                                                                                                                               | (Unit. millio                                                                                                                                                                                                                                                                                                                                                                                                                                                                                                                                                                                                                                                                                                                                                                                                                                                                                                                                                                                                                                                                                                                                                                                                                                                                                                                                                                                                                                                                                                                                                                                                                                                                                                                                                                                                                                                                                                                                                                                                                                                                                                               | ns of yen)                                                                                                                                                                                                                                                                                                                                                                                                                   |  |  |
|----------------------------------------------------------|--------------------------------------------|----------------------------------------------------------------------------------------------|---------------------------------------------------------------------------------------------------------------------------------------------------------------------|---------------------------------------------------------------------------------------------------------------------------------------------------------------------------------------------------------------------------|------------|------------------------------------------------------------------------------------------------------------------------------------------------------------------------------------------------------------------------------------------------------------------------------------------------------------------------------------------------------------------------------------------------------------------------------------------------------------------------------------------------------------------------------------------------------------------------------------------------------------------------------------------------------------------------------------------------------------------------------------------------------------------------------------------------------------------------------------------------------------------------------------------------------------------------------------------------------------------------------------------------------------------------------------------------------------------------------------------------------------------------------------------------------------------------------------------------------------------------------------------------------------------------------------------------------------------------------------------------------------------------------------------------------------------------------------------------------------------------------------------------------------------------------------------------------------------------------------------------------------------------------------------------------------------------------------------------------------------------------------------------------------------------------------------------------------------------------------------------------------------------------------------------------------------------------------------------------------------------------------------------------------------------------------------------------------------------------------------------------------------------------|-----------------------------------------------------------------------------------------------------------------------------------------------------------------------------------------------------------------------------------------------------------------------------------------------|-----------------------------------------------------------------------------------------------------------------------------------------------------------------------------------------------------------------------------------------------------------------------------------------------------------------------------------------------------------------------------------------------------------------------------------------------------------------------------------------------------------------------------------------------------------------------------------------------------------------------------------------------------------------------------------------------------------------------------------------------------------------------------------------------------------------------------------------------------------------------------------------------------------------------------------------------------------------------------------------------------------------------------------------------------------------------------------------------------------------------------------------------------------------------------------------------------------------------------------------------------------------------------------------------------------------------------------------------------------------------------------------------------------------------------------------------------------------------------------------------------------------------------------------------------------------------------------------------------------------------------------------------------------------------------------------------------------------------------------------------------------------------------------------------------------------------------------------------------------------------------------------------------------------------------------------------------------------------------------------------------------------------------------------------------------------------------------------------------------------------------|------------------------------------------------------------------------------------------------------------------------------------------------------------------------------------------------------------------------------------------------------------------------------------------------------------------------------------------------------------------------------------------------------------------------------|--|--|
| 3Q FY                                                    | <b>2018</b>                                | 3Q FY2019                                                                                    |                                                                                                                                                                     | Tadano<br>(Existing business)                                                                                                                                                                                             |            | Den                                                                                                                                                                                                                                                                                                                                                                                                                                                                                                                                                                                                                                                                                                                                                                                                                                                                                                                                                                                                                                                                                                                                                                                                                                                                                                                                                                                                                                                                                                                                                                                                                                                                                                                                                                                                                                                                                                                                                                                                                                                                                                                          | nag                                                                                                                                                                                                                                                                                           |                                                                                                                                                                                                                                                                                                                                                                                                                                                                                                                                                                                                                                                                                                                                                                                                                                                                                                                                                                                                                                                                                                                                                                                                                                                                                                                                                                                                                                                                                                                                                                                                                                                                                                                                                                                                                                                                                                                                                                                                                                                                                                                             |                                                                                                                                                                                                                                                                                                                                                                                                                              |  |  |
| Amount                                                   | Percentage                                 | Amount                                                                                       | Percentage                                                                                                                                                          | Amount                                                                                                                                                                                                                    | Percentage | Amount                                                                                                                                                                                                                                                                                                                                                                                                                                                                                                                                                                                                                                                                                                                                                                                                                                                                                                                                                                                                                                                                                                                                                                                                                                                                                                                                                                                                                                                                                                                                                                                                                                                                                                                                                                                                                                                                                                                                                                                                                                                                                                                       | Percentage                                                                                                                                                                                                                                                                                    | Amount                                                                                                                                                                                                                                                                                                                                                                                                                                                                                                                                                                                                                                                                                                                                                                                                                                                                                                                                                                                                                                                                                                                                                                                                                                                                                                                                                                                                                                                                                                                                                                                                                                                                                                                                                                                                                                                                                                                                                                                                                                                                                                                      | Percentage                                                                                                                                                                                                                                                                                                                                                                                                                   |  |  |
| 74,433                                                   | 59.4%                                      | 94,646                                                                                       | 63.6%                                                                                                                                                               | 88,829                                                                                                                                                                                                                    | 63.1%      | 5,817                                                                                                                                                                                                                                                                                                                                                                                                                                                                                                                                                                                                                                                                                                                                                                                                                                                                                                                                                                                                                                                                                                                                                                                                                                                                                                                                                                                                                                                                                                                                                                                                                                                                                                                                                                                                                                                                                                                                                                                                                                                                                                                        | 73.0%                                                                                                                                                                                                                                                                                         | 20,212                                                                                                                                                                                                                                                                                                                                                                                                                                                                                                                                                                                                                                                                                                                                                                                                                                                                                                                                                                                                                                                                                                                                                                                                                                                                                                                                                                                                                                                                                                                                                                                                                                                                                                                                                                                                                                                                                                                                                                                                                                                                                                                      | 27.2%                                                                                                                                                                                                                                                                                                                                                                                                                        |  |  |
| 14,911                                                   | 11.9%                                      | 16,549                                                                                       | 11.1%                                                                                                                                                               | 16,549                                                                                                                                                                                                                    | 11.7%      | 1                                                                                                                                                                                                                                                                                                                                                                                                                                                                                                                                                                                                                                                                                                                                                                                                                                                                                                                                                                                                                                                                                                                                                                                                                                                                                                                                                                                                                                                                                                                                                                                                                                                                                                                                                                                                                                                                                                                                                                                                                                                                                                                            | -                                                                                                                                                                                                                                                                                             | 1,638                                                                                                                                                                                                                                                                                                                                                                                                                                                                                                                                                                                                                                                                                                                                                                                                                                                                                                                                                                                                                                                                                                                                                                                                                                                                                                                                                                                                                                                                                                                                                                                                                                                                                                                                                                                                                                                                                                                                                                                                                                                                                                                       | 11.0%                                                                                                                                                                                                                                                                                                                                                                                                                        |  |  |
| 12,608                                                   | 10.1%                                      | 12,108                                                                                       | 8.1%                                                                                                                                                                | 12,108                                                                                                                                                                                                                    | 8.6%       | 1                                                                                                                                                                                                                                                                                                                                                                                                                                                                                                                                                                                                                                                                                                                                                                                                                                                                                                                                                                                                                                                                                                                                                                                                                                                                                                                                                                                                                                                                                                                                                                                                                                                                                                                                                                                                                                                                                                                                                                                                                                                                                                                            | •                                                                                                                                                                                                                                                                                             | -499                                                                                                                                                                                                                                                                                                                                                                                                                                                                                                                                                                                                                                                                                                                                                                                                                                                                                                                                                                                                                                                                                                                                                                                                                                                                                                                                                                                                                                                                                                                                                                                                                                                                                                                                                                                                                                                                                                                                                                                                                                                                                                                        | -4.0%                                                                                                                                                                                                                                                                                                                                                                                                                        |  |  |
| 23,323                                                   | 18.6%                                      | 25,573                                                                                       | 17.2%                                                                                                                                                               | 23,422                                                                                                                                                                                                                    | 16.6%      | 2,151                                                                                                                                                                                                                                                                                                                                                                                                                                                                                                                                                                                                                                                                                                                                                                                                                                                                                                                                                                                                                                                                                                                                                                                                                                                                                                                                                                                                                                                                                                                                                                                                                                                                                                                                                                                                                                                                                                                                                                                                                                                                                                                        | 27.0%                                                                                                                                                                                                                                                                                         | 2,249                                                                                                                                                                                                                                                                                                                                                                                                                                                                                                                                                                                                                                                                                                                                                                                                                                                                                                                                                                                                                                                                                                                                                                                                                                                                                                                                                                                                                                                                                                                                                                                                                                                                                                                                                                                                                                                                                                                                                                                                                                                                                                                       | 9.6%                                                                                                                                                                                                                                                                                                                                                                                                                         |  |  |
| 125,276                                                  | 100%                                       | 148,877                                                                                      | 100%                                                                                                                                                                | 140,909                                                                                                                                                                                                                   | 100%       | 7,968                                                                                                                                                                                                                                                                                                                                                                                                                                                                                                                                                                                                                                                                                                                                                                                                                                                                                                                                                                                                                                                                                                                                                                                                                                                                                                                                                                                                                                                                                                                                                                                                                                                                                                                                                                                                                                                                                                                                                                                                                                                                                                                        | 100%                                                                                                                                                                                                                                                                                          | 23,600                                                                                                                                                                                                                                                                                                                                                                                                                                                                                                                                                                                                                                                                                                                                                                                                                                                                                                                                                                                                                                                                                                                                                                                                                                                                                                                                                                                                                                                                                                                                                                                                                                                                                                                                                                                                                                                                                                                                                                                                                                                                                                                      | 18.8%                                                                                                                                                                                                                                                                                                                                                                                                                        |  |  |
| Breakdown of Mobile Crane Sales Inside and Outside Japan |                                            |                                                                                              |                                                                                                                                                                     |                                                                                                                                                                                                                           |            |                                                                                                                                                                                                                                                                                                                                                                                                                                                                                                                                                                                                                                                                                                                                                                                                                                                                                                                                                                                                                                                                                                                                                                                                                                                                                                                                                                                                                                                                                                                                                                                                                                                                                                                                                                                                                                                                                                                                                                                                                                                                                                                              |                                                                                                                                                                                                                                                                                               |                                                                                                                                                                                                                                                                                                                                                                                                                                                                                                                                                                                                                                                                                                                                                                                                                                                                                                                                                                                                                                                                                                                                                                                                                                                                                                                                                                                                                                                                                                                                                                                                                                                                                                                                                                                                                                                                                                                                                                                                                                                                                                                             |                                                                                                                                                                                                                                                                                                                                                                                                                              |  |  |
|                                                          | 24,403                                     |                                                                                              | 30,260                                                                                                                                                              |                                                                                                                                                                                                                           | 30,260     |                                                                                                                                                                                                                                                                                                                                                                                                                                                                                                                                                                                                                                                                                                                                                                                                                                                                                                                                                                                                                                                                                                                                                                                                                                                                                                                                                                                                                                                                                                                                                                                                                                                                                                                                                                                                                                                                                                                                                                                                                                                                                                                              |                                                                                                                                                                                                                                                                                               | 5,856                                                                                                                                                                                                                                                                                                                                                                                                                                                                                                                                                                                                                                                                                                                                                                                                                                                                                                                                                                                                                                                                                                                                                                                                                                                                                                                                                                                                                                                                                                                                                                                                                                                                                                                                                                                                                                                                                                                                                                                                                                                                                                                       | 24.0%                                                                                                                                                                                                                                                                                                                                                                                                                        |  |  |
|                                                          | 50,029                                     | 64,385                                                                                       |                                                                                                                                                                     | 58,568                                                                                                                                                                                                                    |            |                                                                                                                                                                                                                                                                                                                                                                                                                                                                                                                                                                                                                                                                                                                                                                                                                                                                                                                                                                                                                                                                                                                                                                                                                                                                                                                                                                                                                                                                                                                                                                                                                                                                                                                                                                                                                                                                                                                                                                                                                                                                                                                              | 5,817                                                                                                                                                                                                                                                                                         | 14,355                                                                                                                                                                                                                                                                                                                                                                                                                                                                                                                                                                                                                                                                                                                                                                                                                                                                                                                                                                                                                                                                                                                                                                                                                                                                                                                                                                                                                                                                                                                                                                                                                                                                                                                                                                                                                                                                                                                                                                                                                                                                                                                      | 28.7%                                                                                                                                                                                                                                                                                                                                                                                                                        |  |  |
|                                                          | Amount 74,433 14,911 12,608 23,323 125,276 | 74,433 59.4%  14,911 11.9%  12,608 10.1%  23,323 18.6%  125,276 100%  of Mobile Crane 24,403 | Amount Percentage Amount  74,433 59.4% 94,646  14,911 11.9% 16,549  12,608 10.1% 12,108  23,323 18.6% 25,573  125,276 100% 148,877  of Mobile Crane Sales In 24,403 | Amount Percentage Amount Percentage  74,433 59.4% 94,646 63.6%  14,911 11.9% 16,549 11.1%  12,608 10.1% 12,108 8.1%  23,323 18.6% 25,573 17.2%  125,276 100% 148,877 100%  of Mobile Crane Sales Inside and 24,403 30,260 | Amount     | Amount   Percentage   Per | Amount   Percentage   Amount   T4,433   59.4%   94,646   63.6%   88,829   63.1%   5,817 | Amount   Percentage   Amount   Percentage | Amount Percentage Amount Percentage Amount Percentage Amount Percentage Amount 74,433 59.4% 94,646 63.6% 88,829 63.1% 5,817 73.0% 20,212 14,911 11.9% 16,549 11.1% 16,549 11.7% 1,638 12,608 10.1% 12,108 8.1% 12,108 8.6% 499 23,323 18.6% 25,573 17.2% 23,422 16.6% 2,151 27.0% 2,249 125,276 100% 148,877 100% 140,909 100% 7,968 100% 23,600 of Mobile Crane Sales Inside and Outside Japan 24,403 30,260 30,260 - 5,856 |  |  |