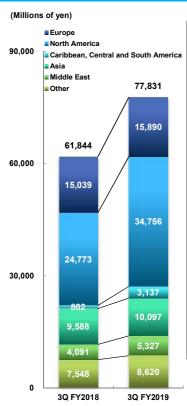

# Net Sales by Destination

Lifting your dreams

(Unit: millions of yen)

|                                            |         |              |         |            |         |                               | Increase / |            |        |            |  |
|--------------------------------------------|---------|--------------|---------|------------|---------|-------------------------------|------------|------------|--------|------------|--|
|                                            | 3Q FY   | <b>2</b> 018 | 3Q F    | 3Q FY2019  |         | Tadano<br>(Existing business) |            | Demag      |        | Decrease   |  |
|                                            | Amount  | Percentage   | Amount  | Percentage | Amount  | Percentage                    | Amount     | Percentage | Amount | Percentage |  |
| Europe                                     | 15,039  | 12.0%        | 15,890  | 10.7%      | 12,821  | 9.1%                          | 3,069      | 38.5%      | 850    | 5.7%       |  |
| North<br>America                           | 24,773  | 19.8%        | 34,756  | 23.3%      | 33,386  | 23.7%                         | 1,370      | 17.3%      | 9,982  | 40.3%      |  |
| Caribbean,<br>Central and<br>South America | 802     | 0.6%         | 3,137   | 2.1%       | 1,671   | 1.2%                          | 1,466      | 18.4%      | 2,335  | 291.1%     |  |
| Asia                                       | 9,588   | 7.7%         | 10,097  | 6.8%       | 9,831   | 7.0%                          | 266        | 3.3%       | 509    | 5.3%       |  |
| Middle East                                | 4,091   | 3.3%         | 5,327   | 3.6%       | 3,585   | 2.5%                          | 1,742      | 21.9%      | 1,235  | 30.2%      |  |
| Other                                      | 7,548   | 6.0%         | 8,620   | 5.8%       | 8,586   | 6.1%                          | 34         | 0.4%       | 1,071  | 14.2%      |  |
| Subtotal<br>(total outside<br>Japan sales) | 61,844  | 49.4%        | 77,831  | 52.3%      | 69,881  | 49.6%                         | 7,950      | 99.8%      | 15,986 | 25.9%      |  |
| Japan                                      | 63,432  | 50.6%        | 71,046  | 47.7%      | 71,029  | 50.4%                         | 17         | 0.2%       | 7,613  | 12.0%      |  |
| Total                                      | 125,276 | 100%         | 148,877 | 100%       | 140,909 | 100%                          | 7,968      | 100%       | 23,600 | 18.8%      |  |

The graph on the left excludes Japan.

"Other" is comprised of Oceania, Africa and the CIS.