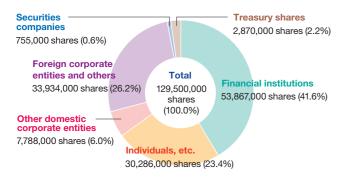

## Stock Information (As of March 31, 2020)

| Number of authorized shares   | 400,000,000 shares |
|-------------------------------|--------------------|
| Total number of shares issued | 129,500,355 shares |
| Number of shareholders        | 9,231 shareholders |

Note: The total number of shares issued includes 2,870,486 treasury shares.

#### **Ownership Breakdown**